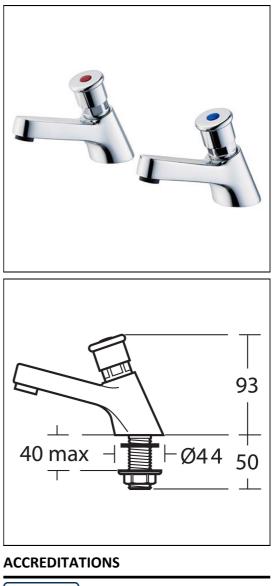

## ILLUSTRATED

**S0672** Sandringham 21 1/2" self closing pillar taps with 4 litre per minute flow regulators (pair)

## ILLUSTRATED PRODUCT DETAILS

Materials S0672

s Chrome Plated Brass Finishes S0672

Chrome (AA)

## **Special Notes**

Easy push mechanism. 4 litre per minute flow regulators supplied for water saving installations. Also supplied with an additional pair of hot and cold indices. Consideration should be given to safe hot water delivery and the use of an appropriate temperature reduction device, please see A5900AA (for use with 15mm pipework) or A5901AA for use with 22mm pipework).